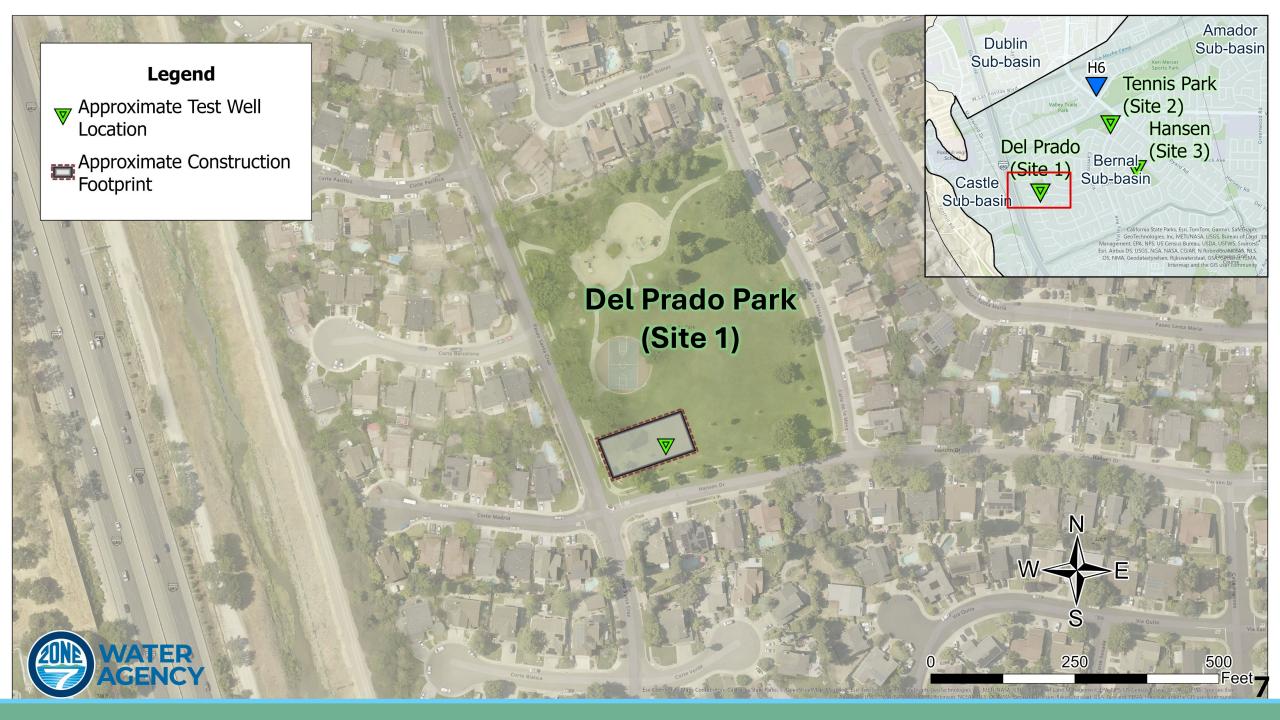

### **Project Overview**

- Drill exploratory borings and construct three test well at:
  - Del Prado Park
  - 2. Pleasanton Tennis & Community Park
  - 3. Hansen Park
- Conduct Yield and Water Quality Testing at all sites
- Run Model Scenarios
- Basis of Design
- Feasibility Study