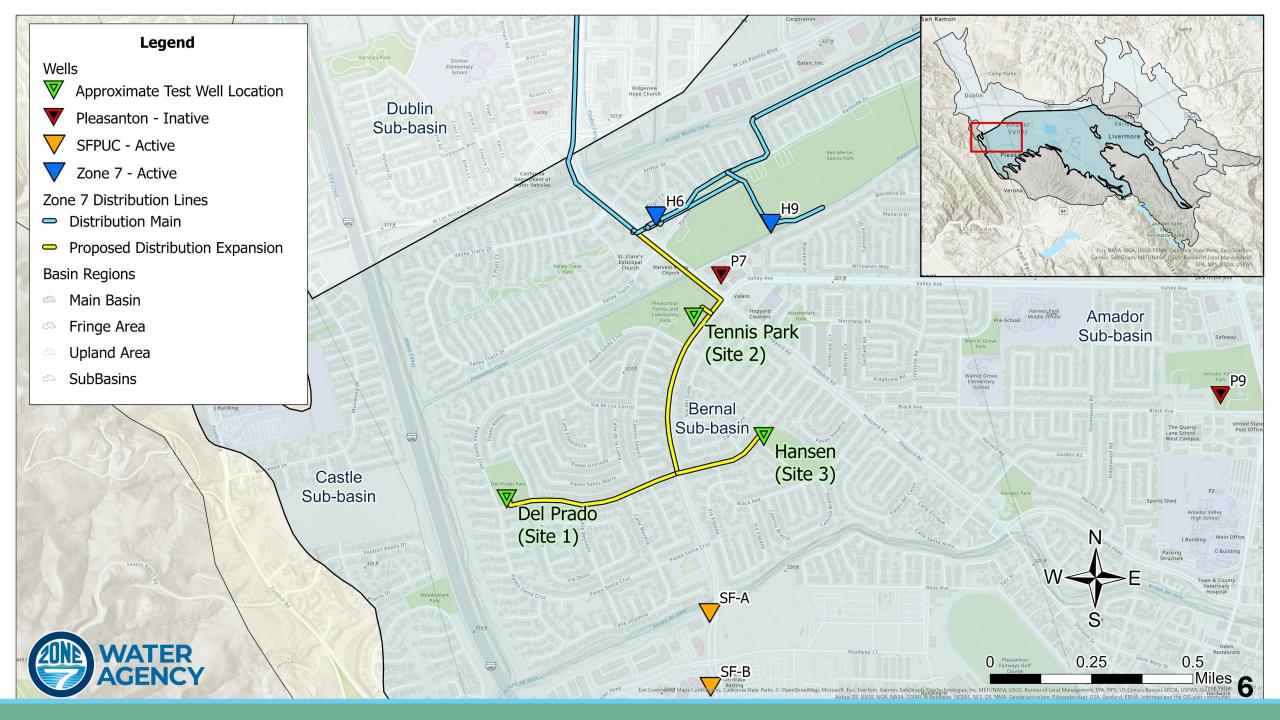

### **Project Overview**

- Drill exploratory borings and construct three test well at:
  - Del Prado Park
  - 2. Pleasanton Tennis & Community Park
  - 3. Hansen Park
- Conduct Yield and Water Quality Testing at all sites
- Run Model Scenarios
- Basis of Design
- Feasibility Study