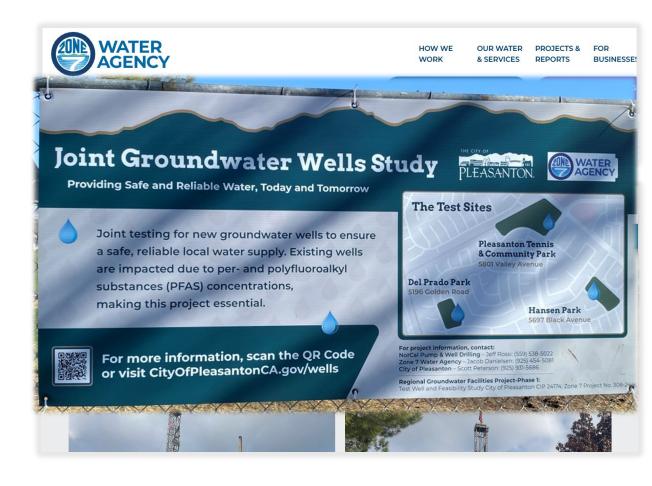

### **Community Outreach**

- City of Pleasanton leading the outreach effort – Zone 7 supporting
- Public meetings
- Stakeholder Workshops
  - Public Outreach Event at Tennis Park
  - City Water Open House (3/1/25)
- Website Collaboration
- Information Poster at Drilling Site

### **Project Overview**

- Drill exploratory borings and construct three test well at:
  - Del Prado Park
  - 2. Pleasanton Tennis & Community Park
  - 3. Hansen Park
- Conduct Yield and Water Quality Testing at all sites
- Run Model Scenarios
- Basis of Design
- Feasibility Study